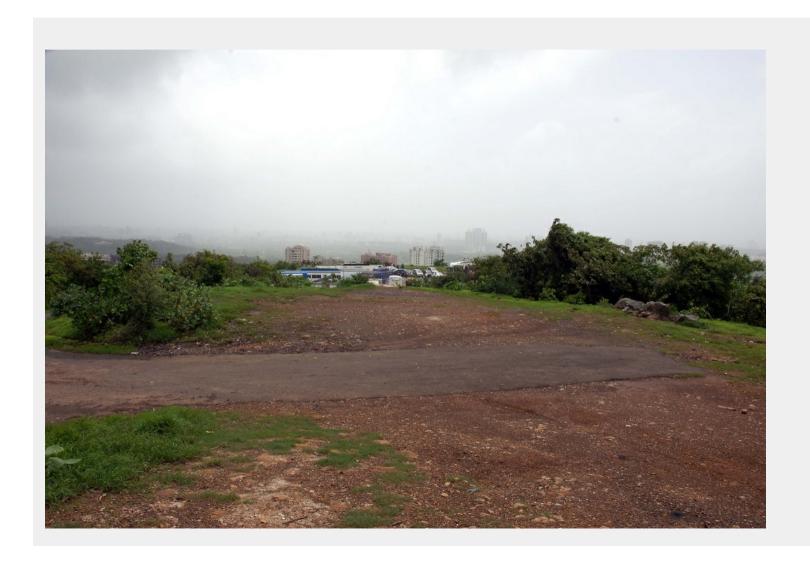

# Filmcity - Opp. Bapu Nagar

| $\cap$   | D | D  | BA     | DΙ       | 1 | N  | Δ      |          | ΔΙ     | D |  |
|----------|---|----|--------|----------|---|----|--------|----------|--------|---|--|
| $\smile$ |   | г. | $\neg$ | $\Gamma$ | _ | IΝ | $\neg$ | $\smile$ | $\neg$ |   |  |

# ☆ Area Specifications

Length x width -

Area sft - 32860

View Layout Spec. chart